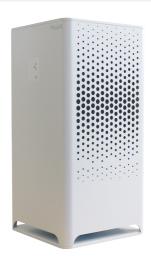

| Application         | Air purifier for all types of indoor environments, for example hospitals, hotels, offices, homes, schools, public environments and where high quality air purification is required |
|---------------------|------------------------------------------------------------------------------------------------------------------------------------------------------------------------------------|
| Product voltage (V) | 200240V                                                                                                                                                                            |
| Comment             | Filter: H14/Molecular<br>Installation: Floor<br>Design: White, Black<br>Average Air purification area: 75m²                                                                        |

| Туре                        | Dimensions WxHxD (mm) | Weight (kg) |
|-----------------------------|-----------------------|-------------|
| Air purifier CITY M (WHITE) | 340x720x345           | 15          |
| Air Purifier CITY M (BLACK) | 340x720x345           | 15          |
| Replacement Main filter*    |                       |             |